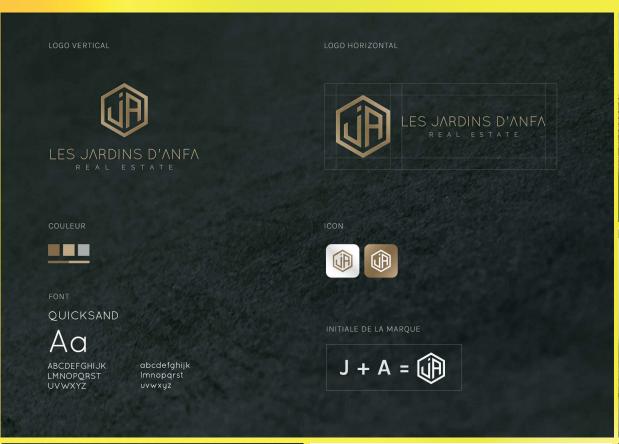

# Visual Identity Brand identity guidelines / Visual arts and directions

Casablanca a été durant près d'un demi-siècle un laboratoire d'expérimentation architectural mondial.

L'esprit Art déco a laissé place à une expression architecturale de mouvement libre et moderne en adéquation avec l'évolution des cultures constructives de l'époque. Face à ce melting pot d'art et de technique, LES JARDINS D'ANFA est un projet qui ambitionne de reprendre les lignes fluides et organiques qui ont fait la particularité de Casablanca.

Featured in my collection are identity marks crafted for clients around the world from 2014 to 2024. Dive in and enjoy the designs!

Visual arts and directions

Campagne promotionnelle
Les Jardins d'anfa Online/offline