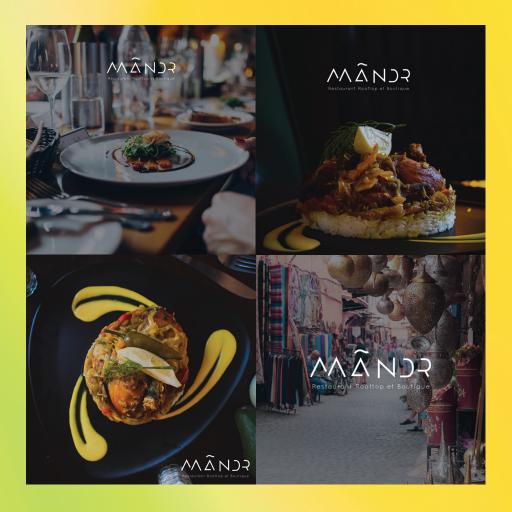

# Visual Identity Brand identity guidelines / Visual arts and directions

Restaurant Rooftop et Boutique

Located in the heart of Jamaa El Fna at 67 lbn Khaldoun Street in Marrakech, **MÃNDR** is a new rooftop restaurant developed by Shiba Rak sarl, a company specializing in hospitality and dining. MÃNDR will feature Nikkei and Mediterranean cuisine, with an integrated cocktail bar. Benefiting from a strategic location on a main, easily accessible thoroughfare, **MÃNDR** will offer its clientele a unique view overlooking the Koutoubia gardens and the Atlas Mountains.

Featured in my collection are identity marks crafted for clients around the world from 2014 to 2024. Dive in and enjoy the designs!

Restaurant Rooftop et Boutique

Quicksand Quicksand **Ouicksand** a, b, c, d, e, f, g, h, i, j, k, l, m, n, o, p, q, r, s, t, u, v, w, x, y et z. A, B, C, D, E, F, G, H, I, J, K, L, M, N, O, P, Q, R, S, T, U, V, W, X, Y ET Z.