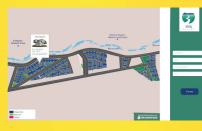

### MUSEUM SQUARE

Real Estate

The off-plan sales for a new mixed-use project featuring over 170 apartments (studios, 2 to 4-bedroom apartments with living rooms) and offices in the CASA ANFA district have begun, with completion expected by the end of 2024. The Anfa Project, covering 475 hectares, aims to transform the city's former historic airport into a city for 100,000 inhabitants and 100,000 jobs, according to the directives of His Majesty King Mohammed VI, who envisions it as "THE NEW CENTER OF CASABLANCA." The first operational phase of 115 hectares is underway, with over 13 high-end residential projects, the majority of which are delivered or nearing completion, and one project in the launch phase, along with 3 "mid-range" projects.