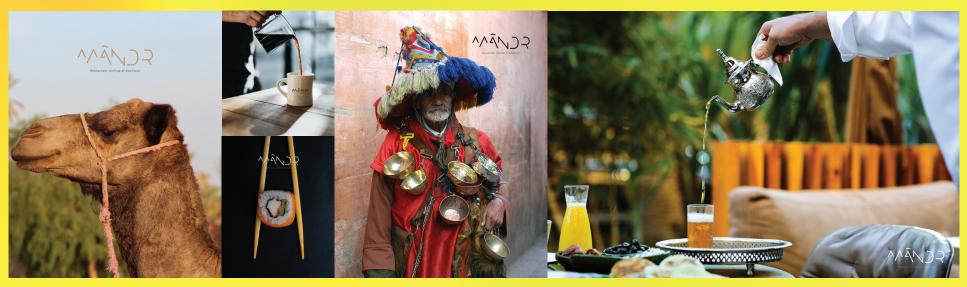

# Visual Identity Brand identity guidelines / Visual arts and directions

Restaurant Rooftop et Boutique

Located in the heart of Jamaa El Fna at 67 lbn Khaldoun Street in Marrakech, **MÃNDR** is a new rooftop restaurant developed by Shiba Rak sarl, a company specializing in hospitality and dining. MÃNDR will feature Nikkei and Mediterranean cuisine, with an integrated cocktail bar. Benefiting from a strategic location on a main, easily accessible thoroughfare, **MÃNDR** will offer its clientele a unique view overlooking the Koutoubia gardens and the Atlas Mountains.

Featured in my collection are identity marks crafted for clients around the world from 2014 to 2024. Dive in and enjoy the designs!

Restaurant Rooftop et Boutique

Quicksand Quicksand **Ouicksand** a, b, c, d, e, f, g, h, i, j, k, l, m, n, o, p, q, r, s, t, u, v, w, x, y et z. A, B, C, D, E, F, G, H, I, J, K, L, M, N, O, P, Q, R, S, T, U, V, W, X, Y ET Z.